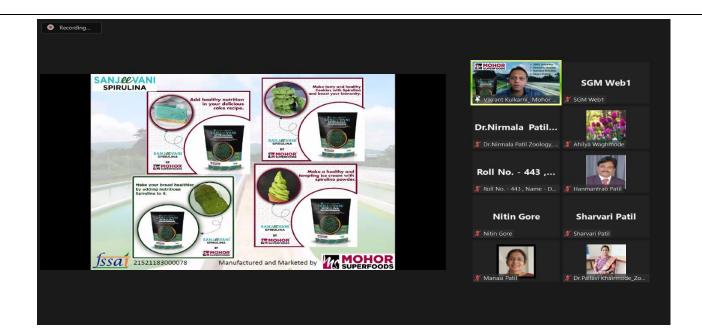

Mr. Vikrant Kulkarni elaborated how a single idea can be developed and converted into successful strat-up by explaining his own example. He demonstrated the whole setup of his business related to the Spirulina. Spirulina is an alga of marine water and how it is used as food to the human being. This sea weed has a good quality of food containing all amino acids, good cholesterol and lot of minerals. He talked on how Entrepreneurs can start this business and what is market value of it. He also commented on use and demands of this food in post covid treatment. 60+ participants enjoyed this workshop through ZOOM app. Dr. I.A. Dhole expressed vote of thanks. All faculty members of the Institute's Innovation Council were present for this session through ZOOM.