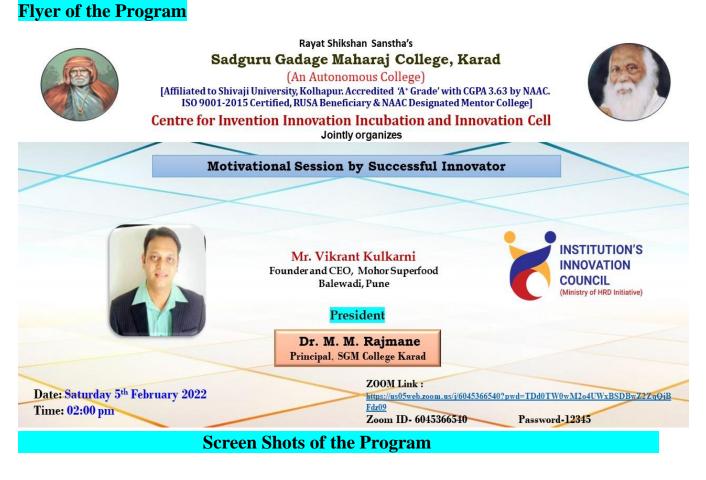

#### **Program Message**

Dear Faculty and students.

It's an immense pleasure to inform you that Center for Innovation Invention and Incubation in Collaboration with IQAC of Sadguru Gadage Maharaj College, Karad is organizing a session on

"Motivational Session by Successful Inventor" Mr. Vikrant Kulkarni- Founder and CEO, Mohor Superfoods

We invite you and your colleagues for active participation in the Workshop.

Workshop Date: 5th February 2022 Saturday

Workshop Time: 02:00 pm onwards

Platform: ZOOM

Join Zoom Meeting

Meeting ID: 6045366540 Passcode: 12345

Meeting Link: https://us05web.zoom.us/j/6045366540?pwd=TDd0TW0wM2o4UWxBSDBwZ2ZqQjBFdz09

> With Warm regards, Prin. Dr. M. M. Rajmane Principal, SGM College, Karad